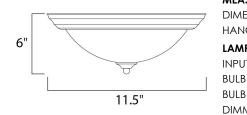

## MEASUREMENTS

DIMENSION : 11.5" L x 11.5" W x 6" H HANGING WEIGHT : 2.25 lb

LAMPING INPUT VOLTAGE

BULB INCLUDED DIMMABLE

:120V : 1 x 60W Incandescent E26 Medium , 60W Total : (Not Included) :Yes