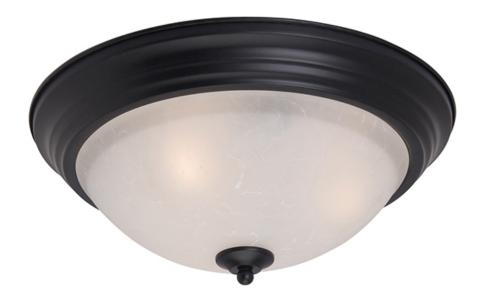

## **PRODUCT DESCRIPTION**

Maxim Lighting's commitment to both the residential lighting and the home building industries will assure you a product line focused on your lighting needs. With Maxim Lighting you will find quality product that is well designed, well priced and readily a

## MEASUREMENTS

DIMENSION : 11.5" L x 11.5" W x 6" H HANGING WEIGHT : 2.25 lb

LAMPING INPUT VOLTAGE

BULB INCLUDED DIMMABLE

:120V : 1 x 60W Incandescent E26 Medium , 60W Total : (Not Included) :Yes

## **FINISHES OPTION**

GLASS Ice IC

MATERIAL Glass, Steel

RATINGS cETLus Damp Location

ADDITIONAL OPERATING TEMPERATURE: -20°C (-4°F), 40°C (104°F)

Always consult a qualified electrician before installing any lighting product.